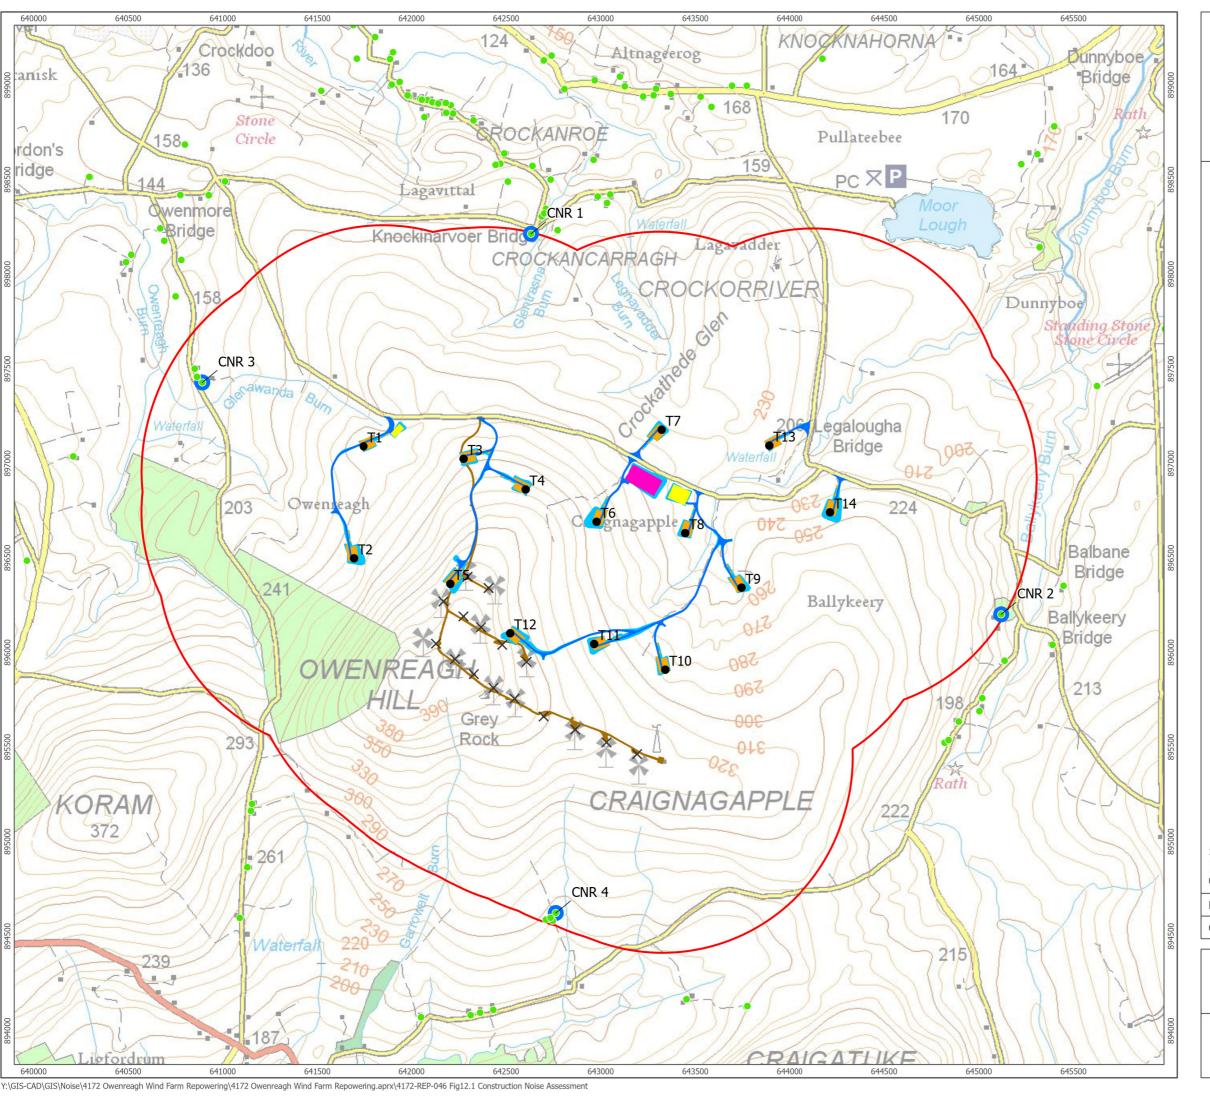

Figure 12.1

Owenreagh / Craignagapple **Wind Farm** 

- Turbine Locations
- Cumulative Turbine
- Noise-Sensitive Receptors
- 2014 Background Noise Measurement Locations
- Operational Noise Receptors (ONRs)