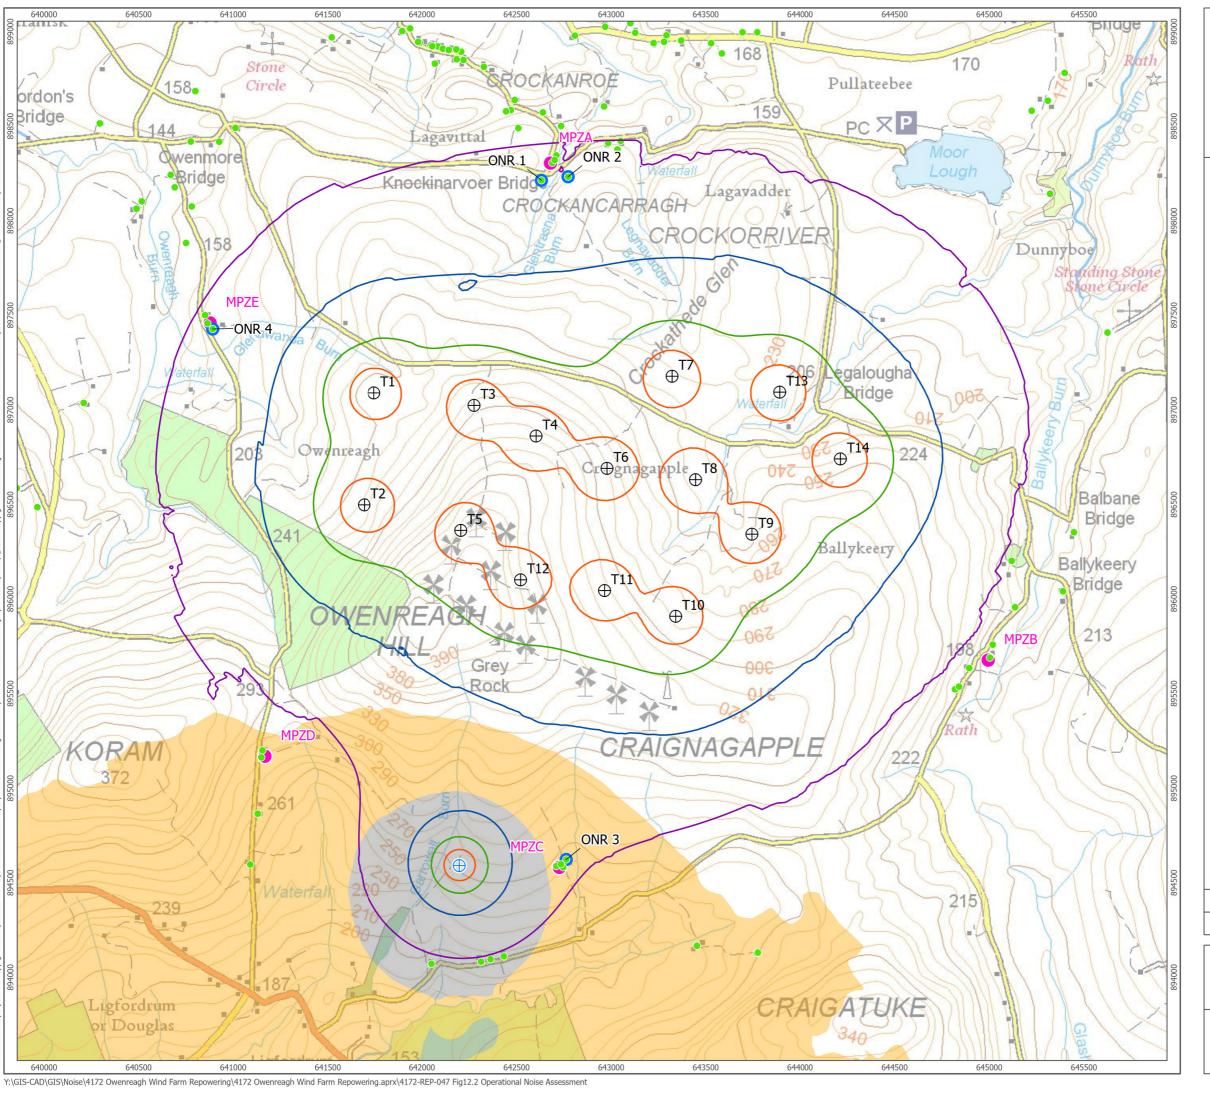

Predicted Cumulative Noise Level, LA90,10min

- ---- 35 dB
- --- 40 dB
- —— 45 dB
- 50 dB
- Proposed Development 10 dB Below Others
- Proposed Development Within 10 dB of Others
- Proposed Development 10 dB Above Others

1:20,000 Scale @ A3
0 0.5 1 km NORTH

 Produced By: MT
 Ref: 4172-REP-047

 Checked By: SC
 Date: 04/07/2023

**Operational Noise Assessment**Figure 12.2

Owenreagh / Craignagapple Wind Farm